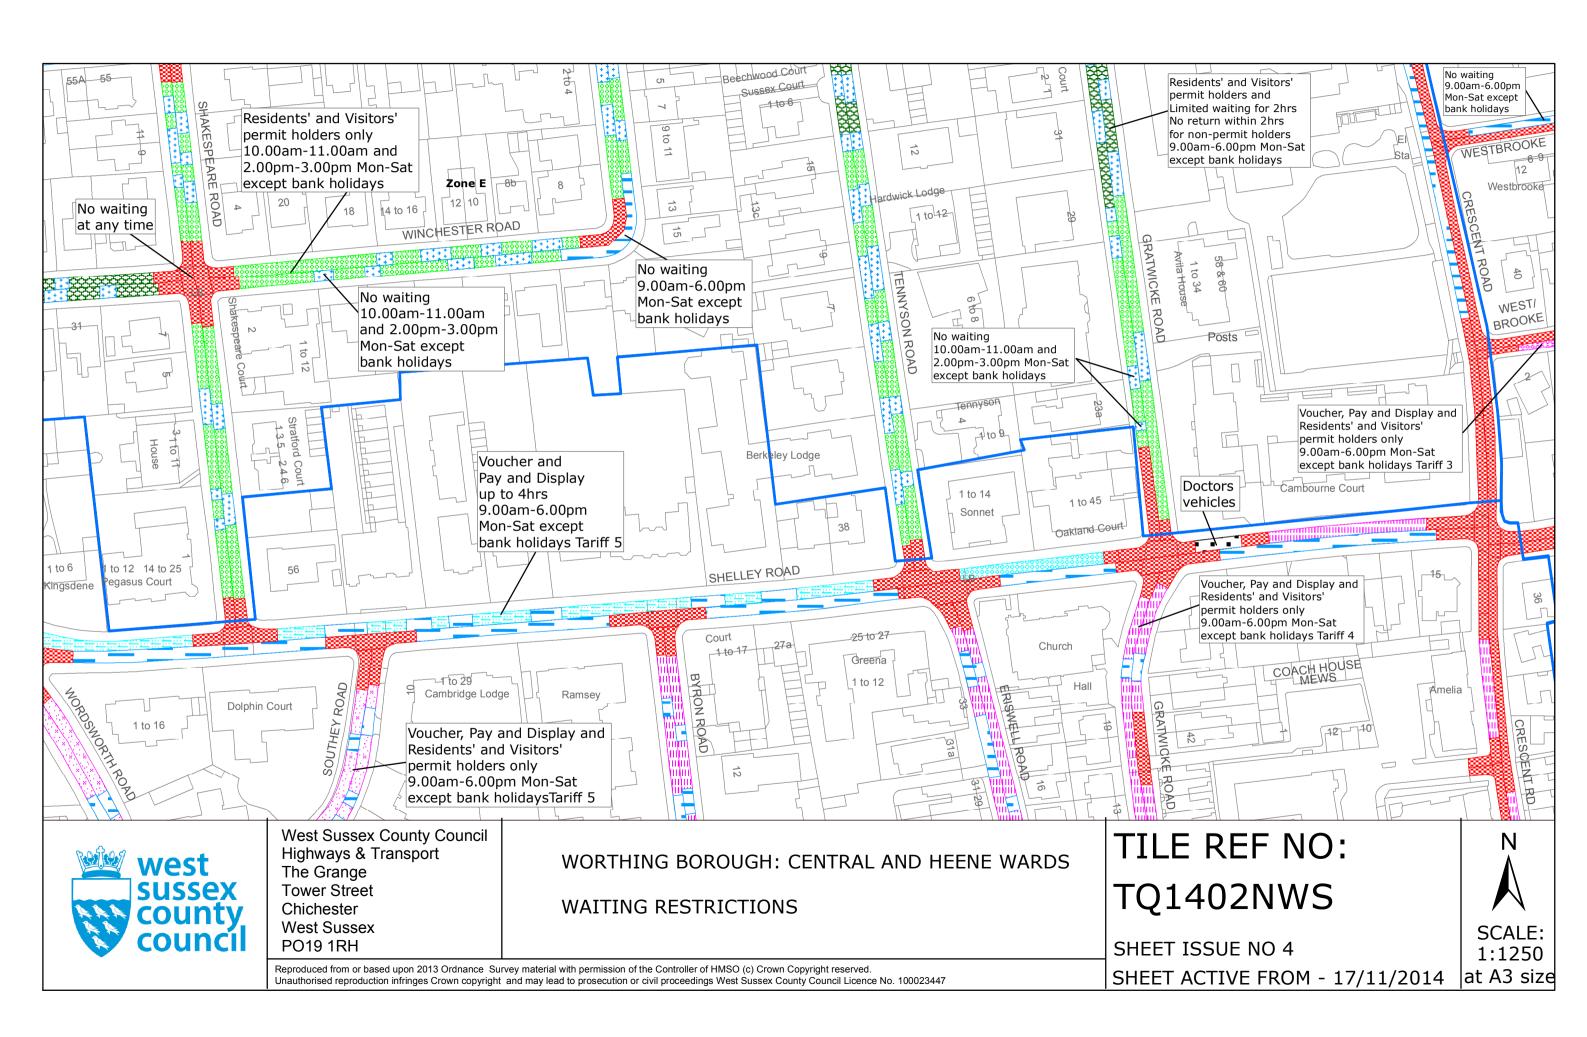

# FIRST SCHEDULE Plans to be Replaced

TQ1302NES (Issue Number 3)
TQ1302SEN (Issue Number 3)
TQ1402NEN (Issue Number 4)
TQ1402NES (Issue Number 6)
TQ1402NWS (Issue Number 3)
TQ1402SEN (Issue Number 5)
TQ1402SWN (Issue Number 3)
TQ1502NWN (Issue Number 4)
TQ1502SWN (Issue Number 5)

# SECOND SCHEDULE Replacement Plans

TQ1302NES (Issue Number 4)
TQ1302SEN (Issue Number 4)
TQ1402NEN (Issue Number 7)
TQ1402NES (Issue Number 7)
TQ1402SEN (Issue Number 4)
TQ1402SEN (Issue Number 6)
TQ1402SWN (Issue Number 4)
TQ1502NWN (Issue Number 5)
TQ1502SWN (Issue Number 6)