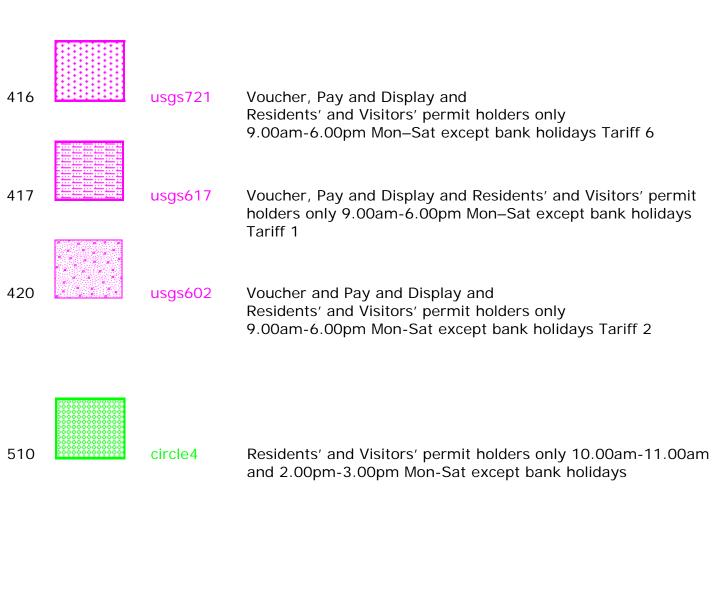

### **Shared Residents Parking & Charged On-street Parking**

#### **Shared Residents Parking & Free Limited Waiting**