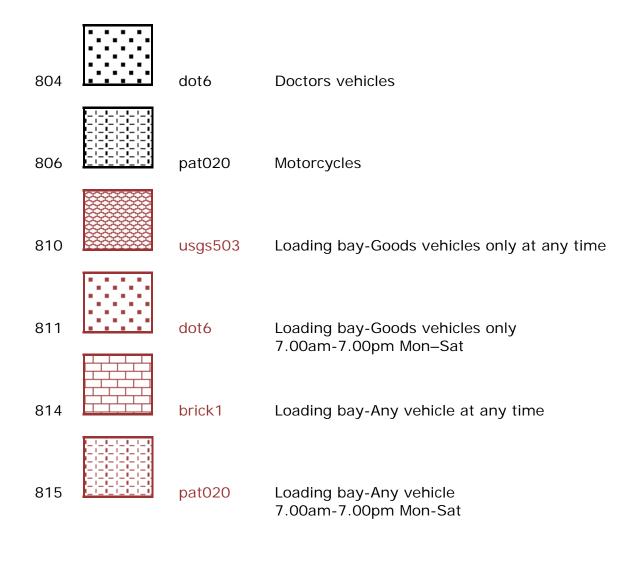

) ORDER 2007) (CPZ ZONES A,B AND C AMENDMENT) ORDER 2014 LOCATION OF WAITING RESTRICTIONS

SCALE: 1:40,000 DATE: 17/11/2014

# **Key for Waiting Restrictions**

All areas over which the provision of the orders apply are defined by the shaded areas as shown on the following plans plus a contiguous area not indicated on the plans of verge and/or footway between the carriageway edge and the highway boundary. The plans in this schedule are based upon grid references of the Ordnance Survey National Grid defined by the OSGB 36 triangulation.

### Prohibition of waiting at any time



### **Shared Residents Parking & Charged On-street Parking**



#### **Residents Parking**



#### **Shared Residents Parking & Free Limited Waiting**



#### Free Limited Waiting









# **Specified Vehicles**



Boundary of Controlled Parking Zone



# WEST SUSSEX COUNTY COUNCIL ((WORTHING) (PARKING PLACES & TRAFFIC REGULATION) (CONSOLIDATION) ORDER 2007)

#### (CPZ ZOMES A,B AND C AMENDMENT) ORDER 2014

West Sussex County Council in exercise of their powers under Sections 1 (1) 2 (1) and (2), 4 (2), 45, 46, 49 and 53 and Part IV of Schedule 9 of the Road Traffic Regulation Act 1984 ("the Act") as amended and of all other enabling powers and after consultation with the Chief Officer of Police in accordance with Part III of Schedule 9 to the Act hereby make the following Order:-

- This Order shall come into operation on the Seventeenth day of November 2014 and may be cited as "West Sussex County Council ((Worthing) (Parking Places & Traffic Regulation) (Consolidation) Order 2007) (CPZ Zones A, B