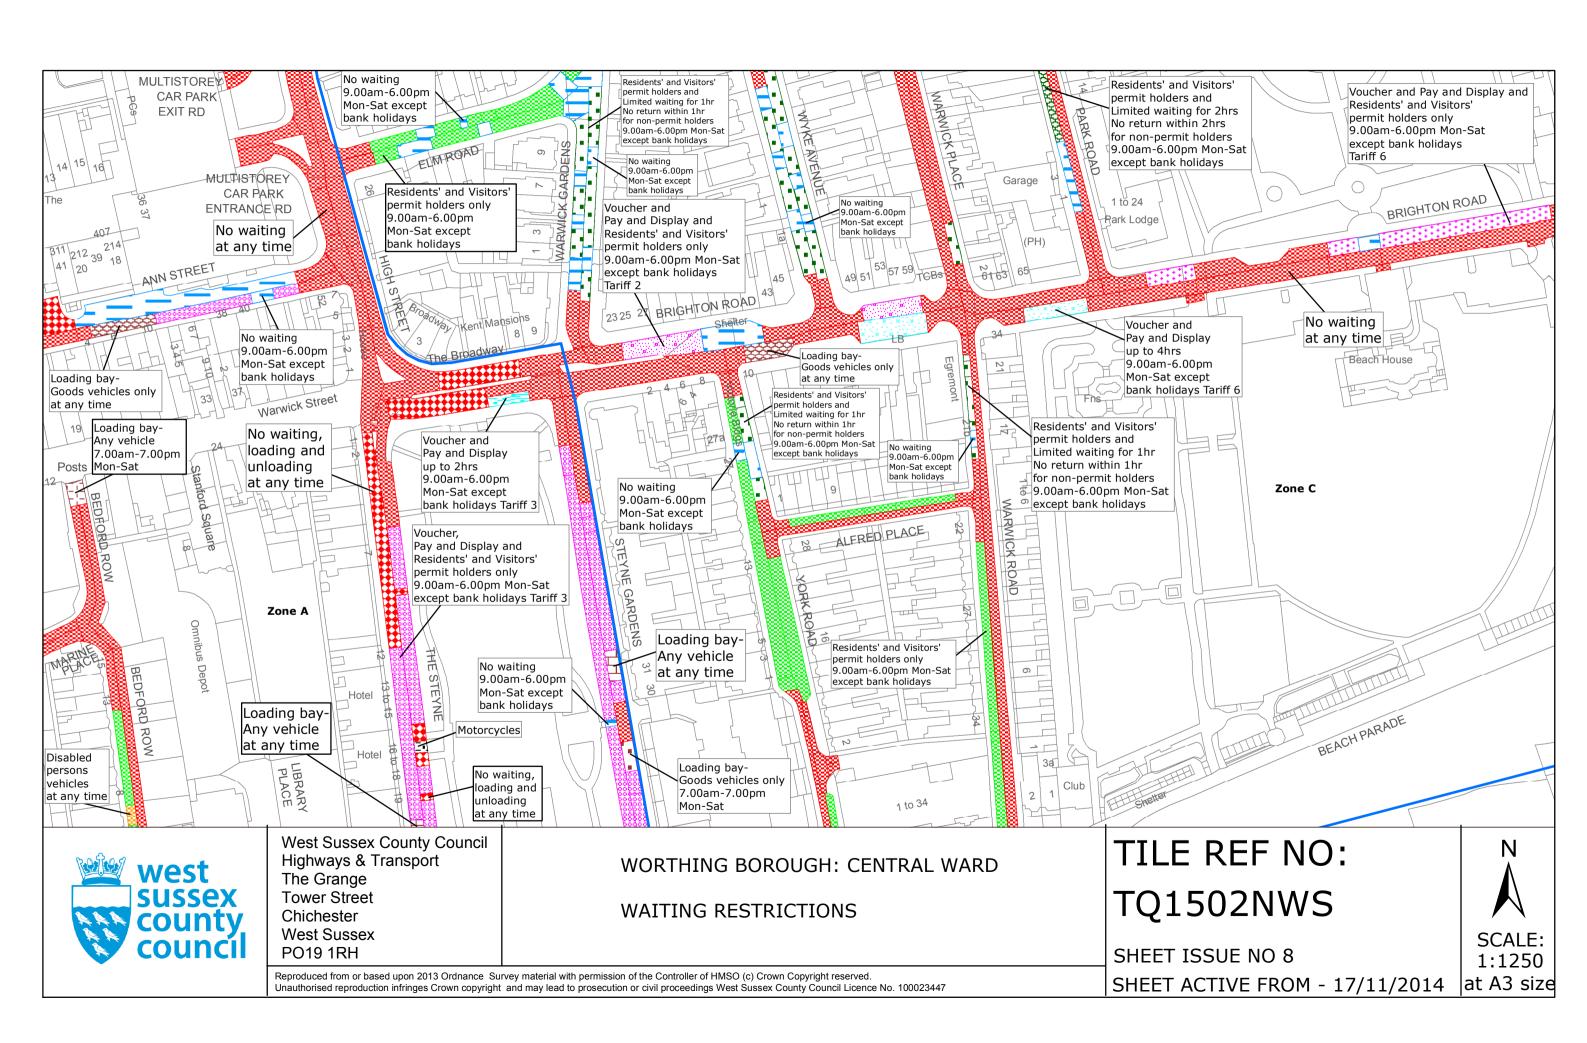

# **Key for Waiting Restrictions**

All areas over which the provision of the orders apply are defined by the shaded areas as shown on the following plans plus a contiguous area not indicated on the plans of verge and/or footway between the carriageway edge and the highway boundary. The plans in this schedule are based upon grid references of the Ordnance Survey National Grid defined by the OSGB 36 triangulation.

### Prohibition of waiting at any time

### **Shared Residents Parking & Charged On-street Parking**

#### **Residents Parking**

#### **Shared Residents Parking & Free Limited Waiting**

#### Free Limited Waiting

# **Specified Vehicles**

Boundary of Controlled Parking Zone

# FIRST SCHEDULE Plans to be Replaced

TQ1302NES (Issue Number 3)
TQ1302SEN (Issue Number 3)
TQ1402NEN (Issue Number 4)
TQ1402NES (Issue Number 6)
TQ1402NWS (Issue Number 3)
TQ1402SEN (Issue Number 5)
TQ1402SWN (Issue Number 3)
TQ1502NWN (Issue Number 4)
TQ1502SWN (Issue Number 5)

# SECOND SCHEDULE Replacement Plans

TQ1302NES (Issue Number 4)
TQ1302SEN (Issue Number 4)
TQ1402NEN (Issue Number 7)
TQ1402NES (Issue Number 7)
TQ1402SEN (Issue Number 4)
TQ1402SEN (Issue Number 6)
TQ1402SWN (Issue Number 4)
TQ1502NWN (Issue Number 5)
TQ1502SWN (Issue Number 6)