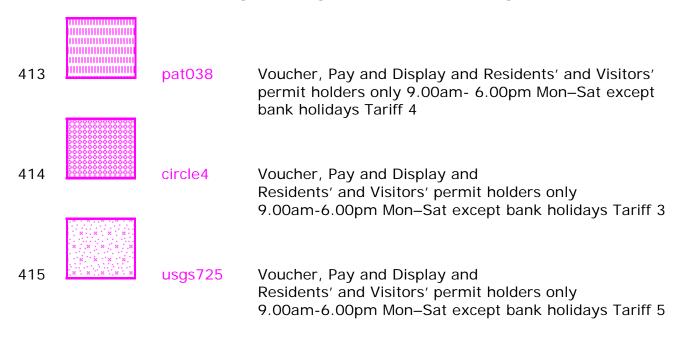

### **Shared Residents Parking & Charged On-street Parking**

#### **Residents Parking**

#### **Shared Residents Parking & Free Limited Waiting**