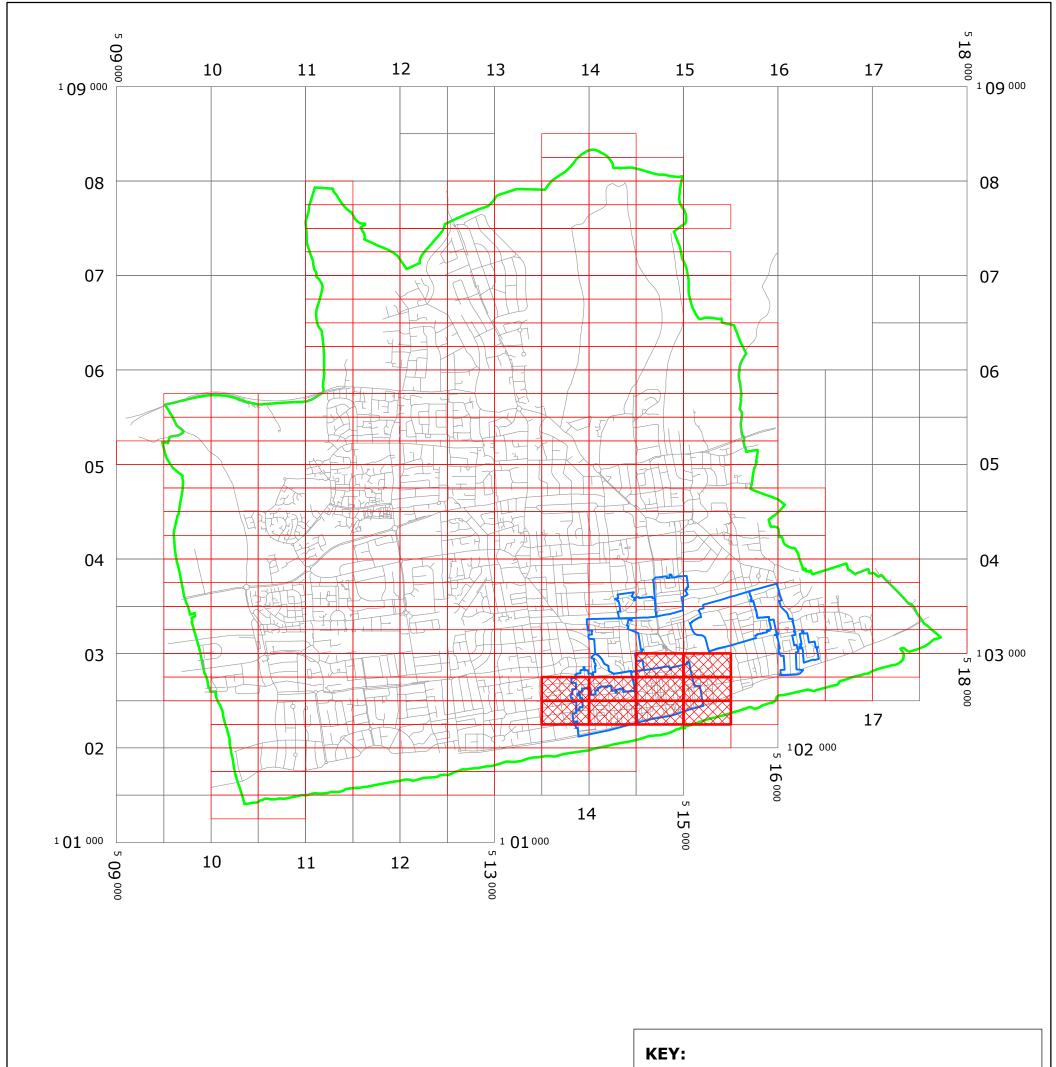

# **WORTHING: LOCATION OF WAITING RESTRICTIONS**

West Sussex County Council Communities & Infrastructure The Grange Tower Street Chichester West Sussex PO19 1RH WEST SUSSEX COUNTY COUNCIL ((WORTHING) (PARKING PLACES AND TRAFFIC REGULATION) (CONSOLIDATION) ORDER 2007) (CPZ ZONES A,B AND C AMENDMENT) ORDER 2014 LOCATION OF WAITING RESTRICTIONS

SCALE: 1:40,000 DATE: 17/11/2014

# **Key for Waiting Restrictions**

All areas over which the provision of the orders apply are defined by the shaded areas as shown on the following plans plus a contiguous area not indicated on the plans of verge and/or footway between the carriageway edge and the highway boundary. The plans in this schedule are based upon grid references of the Ordnance Survey National Grid defined by the OSGB 36 triangulation.

# **Specified Vehicles**

Boundary of Controlled Parking Zone