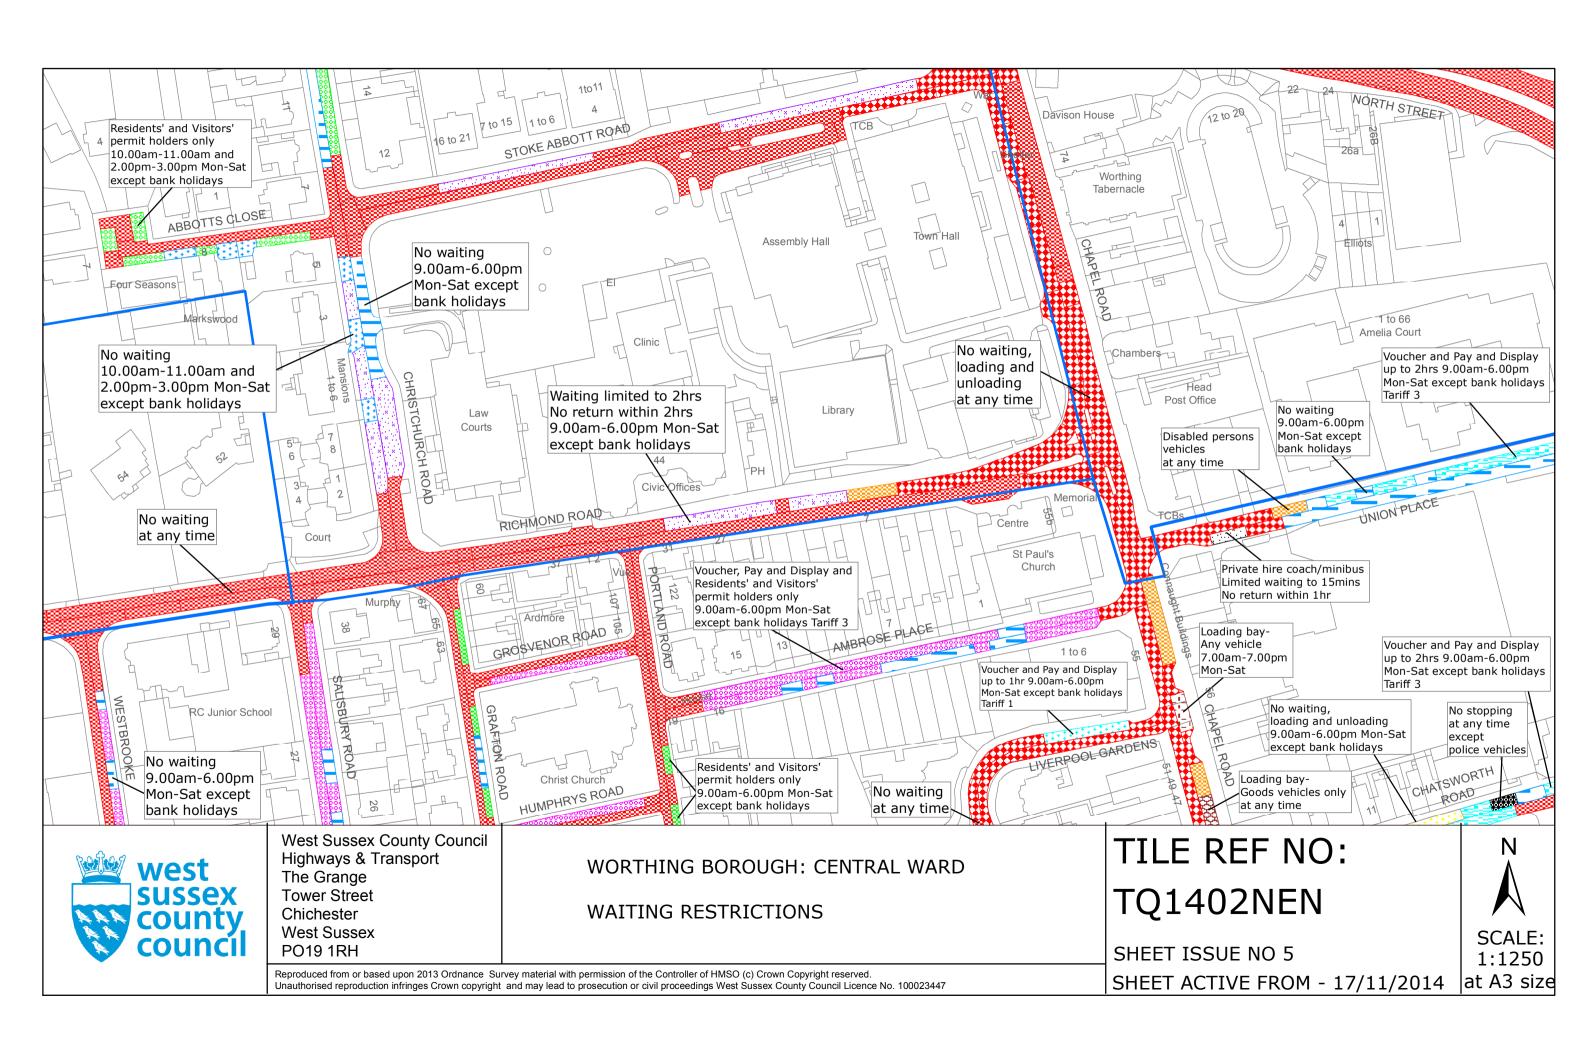

# FIRST SCHEDULE Plans to be Replaced

TQ1302NES (Issue Number 3)
TQ1302SEN (Issue Number 3)
TQ1402NEN (Issue Number 4)
TQ1402NES (Issue Number 6)
TQ1402NWS (Issue Number 3)
TQ1402SEN (Issue Number 5)
TQ1402SWN (Issue Number 3)
TQ1502NWN (Issue Number 4)
TQ1502SWN (Issue Number 5)

# SECOND SCHEDULE Replacement Plans

TQ1302NES (Issue Number 4)
TQ1302SEN (Issue Number 4)
TQ1402NEN (Issue Number 7)
TQ1402NES (Issue Number 7)
TQ1402SEN (Issue Number 4)
TQ1402SEN (Issue Number 6)
TQ1402SWN (Issue Number 4)
TQ1502NWN (Issue Number 5)
TQ1502SWN (Issue Number 6)