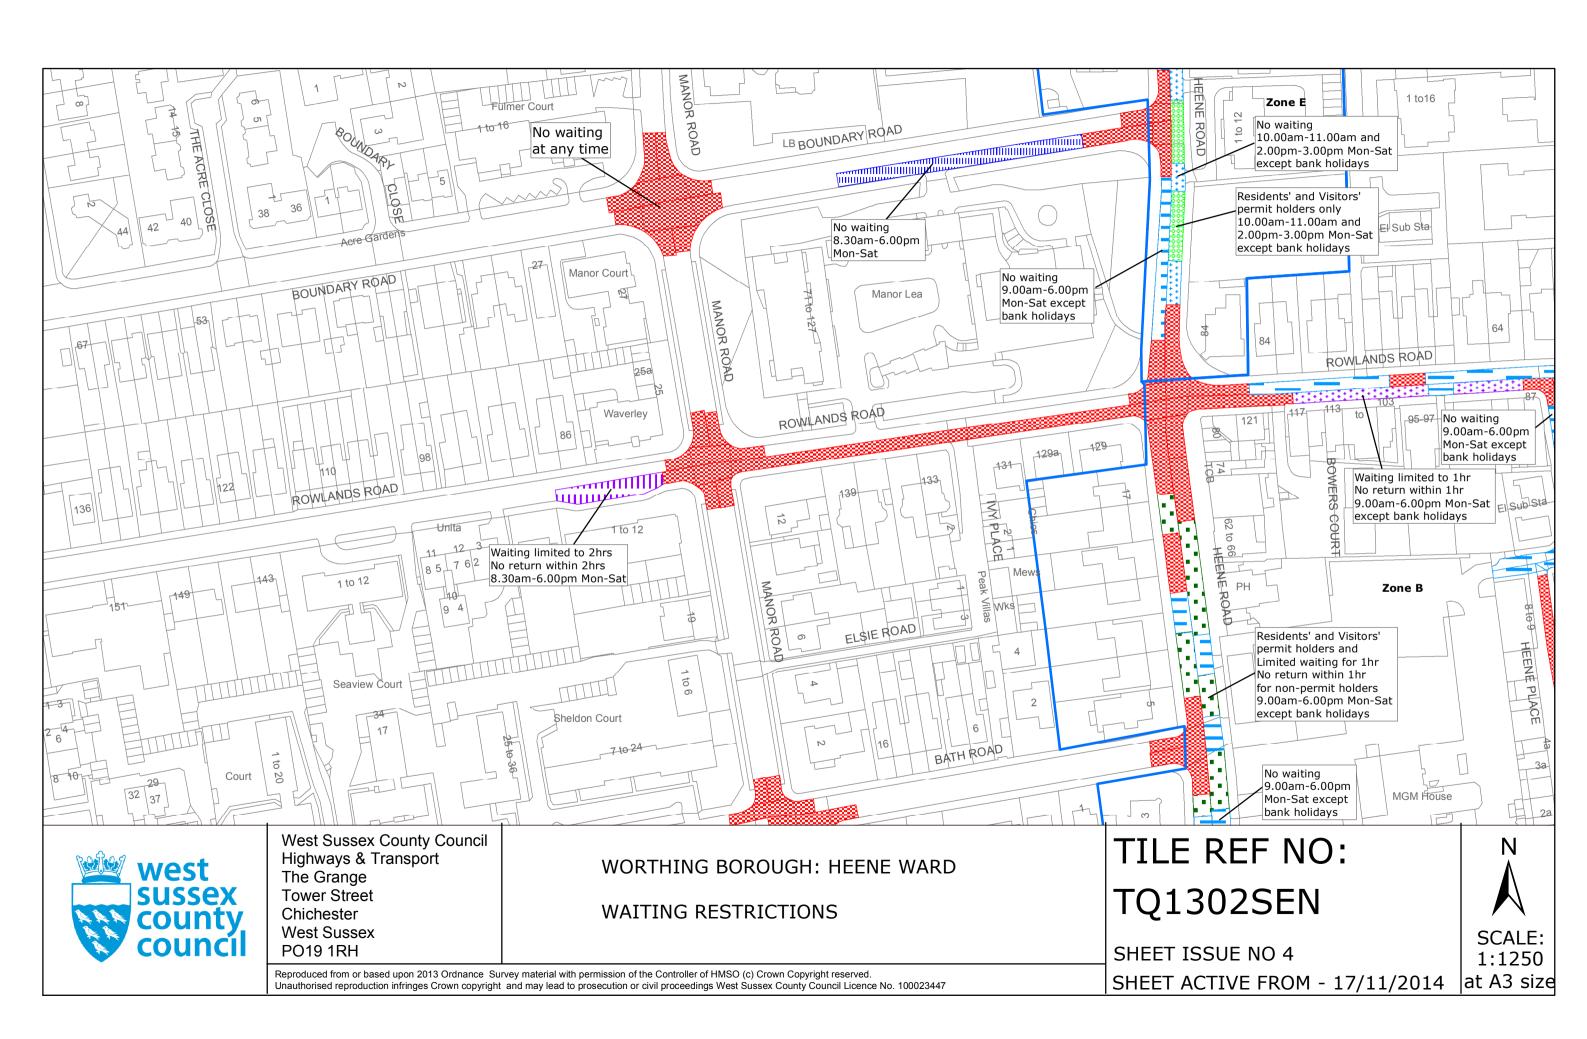

# FIRST SCHEDULE Plans to be Replaced

TQ1302NES (Issue Number 3)
TQ1302SEN (Issue Number 3)
TQ1402NEN (Issue Number 4)
TQ1402NES (Issue Number 6)
TQ1402NWS (Issue Number 3)
TQ1402SEN (Issue Number 5)
TQ1402SWN (Issue Number 3)
TQ1502NWN (Issue Number 4)
TQ1502SWN (Issue Number 5)

# SECOND SCHEDULE Replacement Plans

TQ1302NES (Issue Number 4)
TQ1302SEN (Issue Number 4)
TQ1402NEN (Issue Number 7)
TQ1402NES (Issue Number 7)
TQ1402SEN (Issue Number 4)
TQ1402SEN (Issue Number 6)
TQ1402SWN (Issue Number 4)
TQ1502NWN (Issue Number 5)
TQ1502SWN (Issue Number 6)