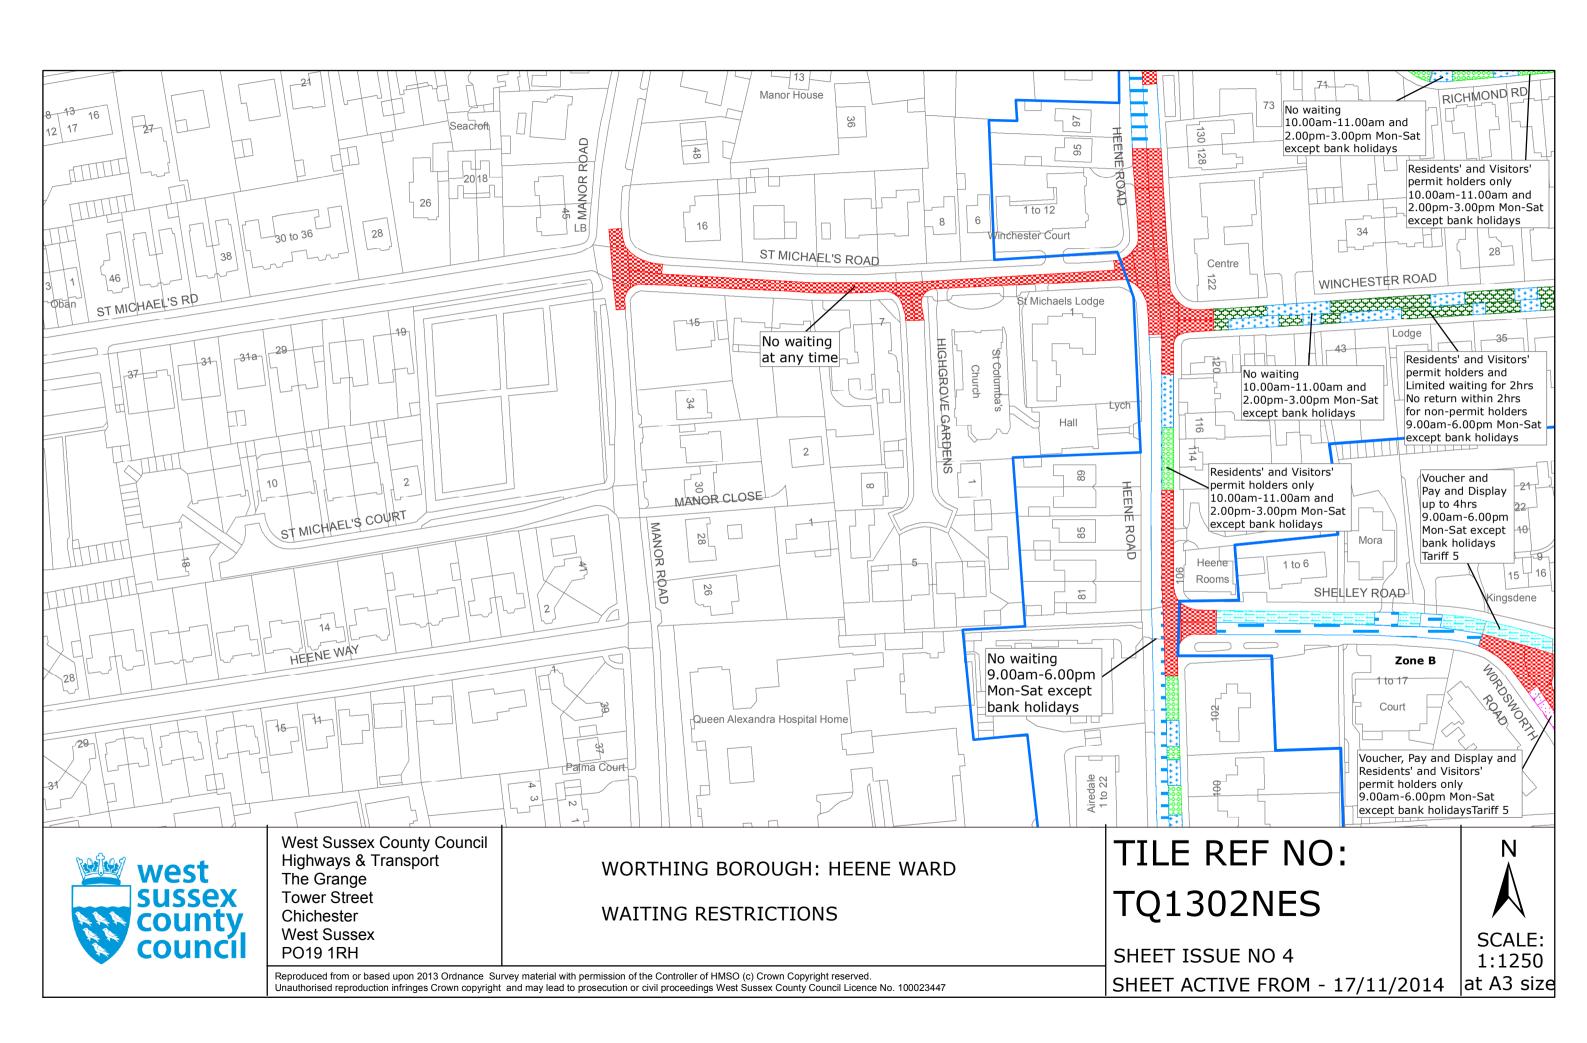

# FIRST SCHEDULE Plans to be Replaced

TQ1302NES (Issue Number 3)
TQ1302SEN (Issue Number 3)
TQ1402NEN (Issue Number 4)
TQ1402NES (Issue Number 6)
TQ1402NWS (Issue Number 3)
TQ1402SEN (Issue Number 5)
TQ1402SWN (Issue Number 3)
TQ1502NWN (Issue Number 4)
TQ1502SWN (Issue Number 5)

# SECOND SCHEDULE Replacement Plans

TQ1302NES (Issue Number 4)
TQ1302SEN (Issue Number 4)
TQ1402NEN (Issue Number 7)
TQ1402NES (Issue Number 7)
TQ1402SEN (Issue Number 4)
TQ1402SEN (Issue Number 6)
TQ1402SWN (Issue Number 4)
TQ1502NWN (Issue Number 5)
TQ1502SWN (Issue Number 6)