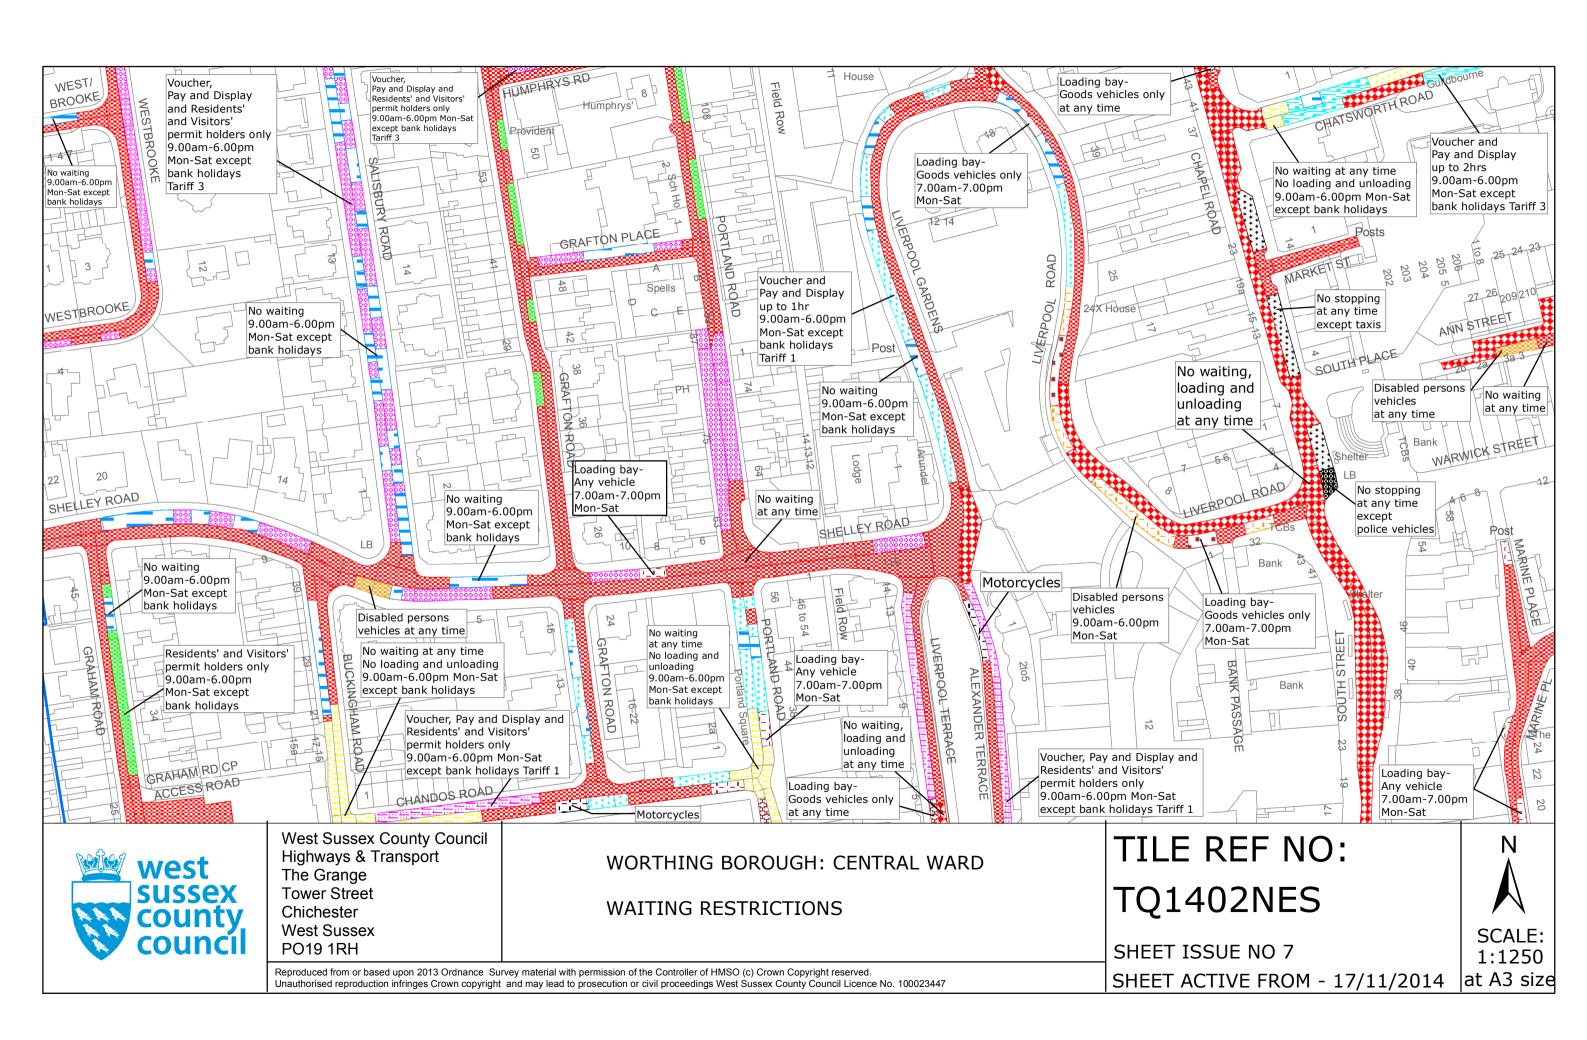

# FIRST SCHEDULE Plans to be Replaced

TQ1302NES (Issue Number 3)
TQ1302SEN (Issue Number 3)
TQ1402NEN (Issue Number 4)
TQ1402NES (Issue Number 6)
TQ1402NWS (Issue Number 3)
TQ1402SEN (Issue Number 5)
TQ1402SWN (Issue Number 3)
TQ1502NWN (Issue Number 4)
TQ1502SWN (Issue Number 5)

# SECOND SCHEDULE Replacement Plans

TQ1302NES (Issue Number 4)
TQ1302SEN (Issue Number 4)
TQ1402NEN (Issue Number 7)
TQ1402NES (Issue Number 7)
TQ1402SEN (Issue Number 4)
TQ1402SEN (Issue Number 6)
TQ1402SWN (Issue Number 4)
TQ1502NWN (Issue Number 5)
TQ1502SWN (Issue Number 6)