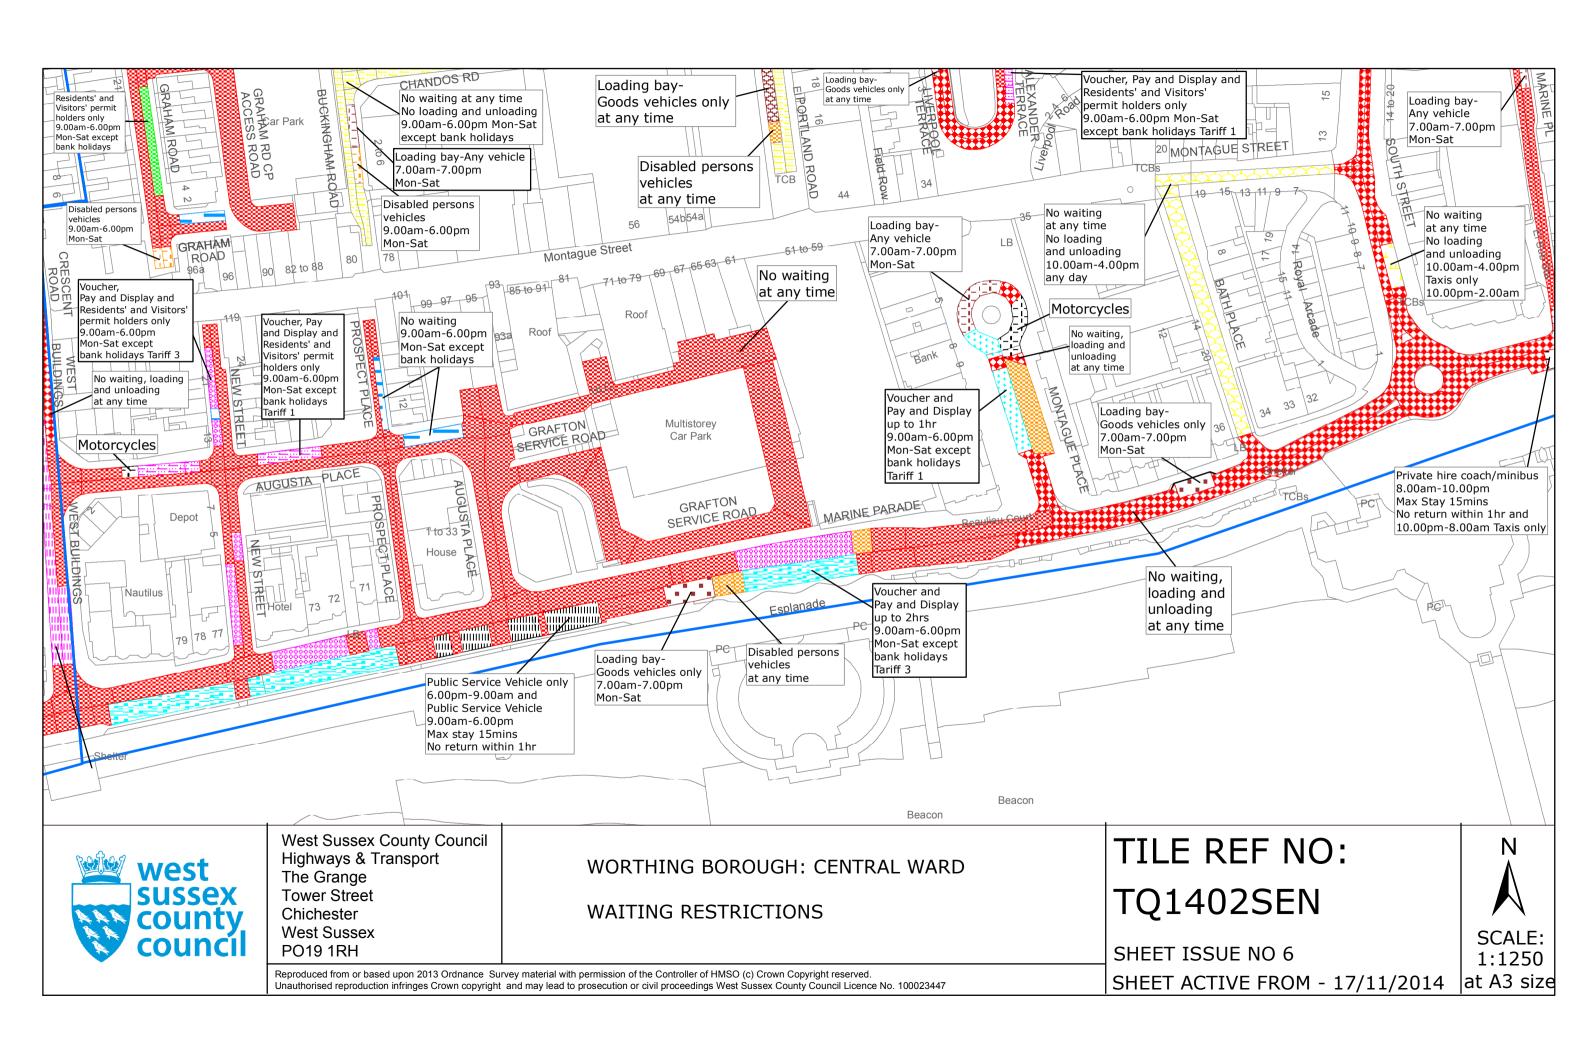

# FIRST SCHEDULE Plans to be Replaced

TQ1302NES (Issue Number 3)
TQ1302SEN (Issue Number 3)
TQ1402NEN (Issue Number 4)
TQ1402NES (Issue Number 6)
TQ1402NWS (Issue Number 3)
TQ1402SEN (Issue Number 5)
TQ1402SWN (Issue Number 3)
TQ1502NWN (Issue Number 4)
TQ1502SWN (Issue Number 5)

# SECOND SCHEDULE Replacement Plans

TQ1302NES (Issue Number 4)
TQ1302SEN (Issue Number 4)
TQ1402NEN (Issue Number 7)
TQ1402NES (Issue Number 7)
TQ1402SEN (Issue Number 4)
TQ1402SEN (Issue Number 6)
TQ1402SWN (Issue Number 4)
TQ1502NWN (Issue Number 5)
TQ1502SWN (Issue Number 6)