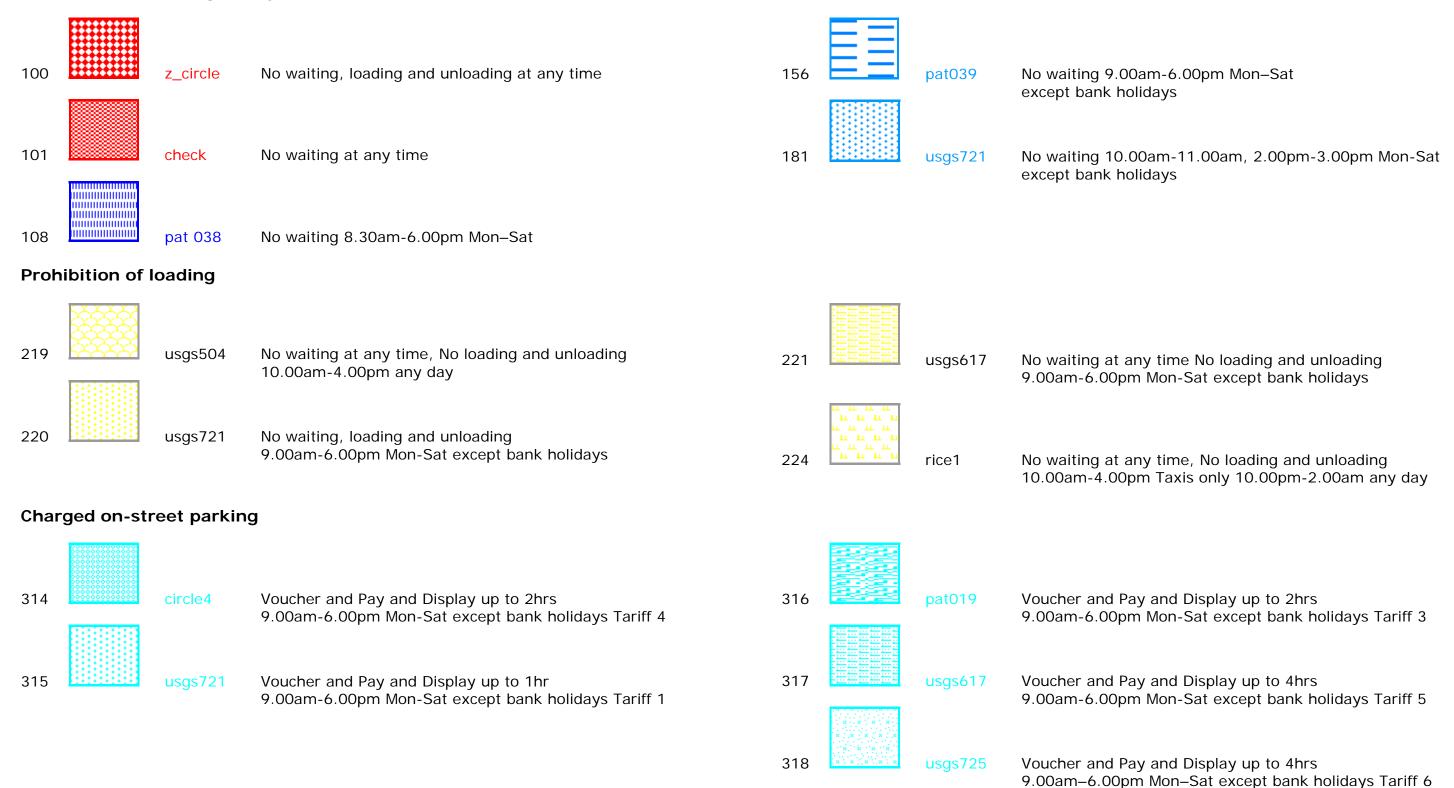

### Prohibition of waiting at any time

### **Shared Residents Parking & Charged On-street Parking**

#### **Residents Parking**

#### **Shared Residents Parking & Free Limited Waiting**

#### Free Limited Waiting