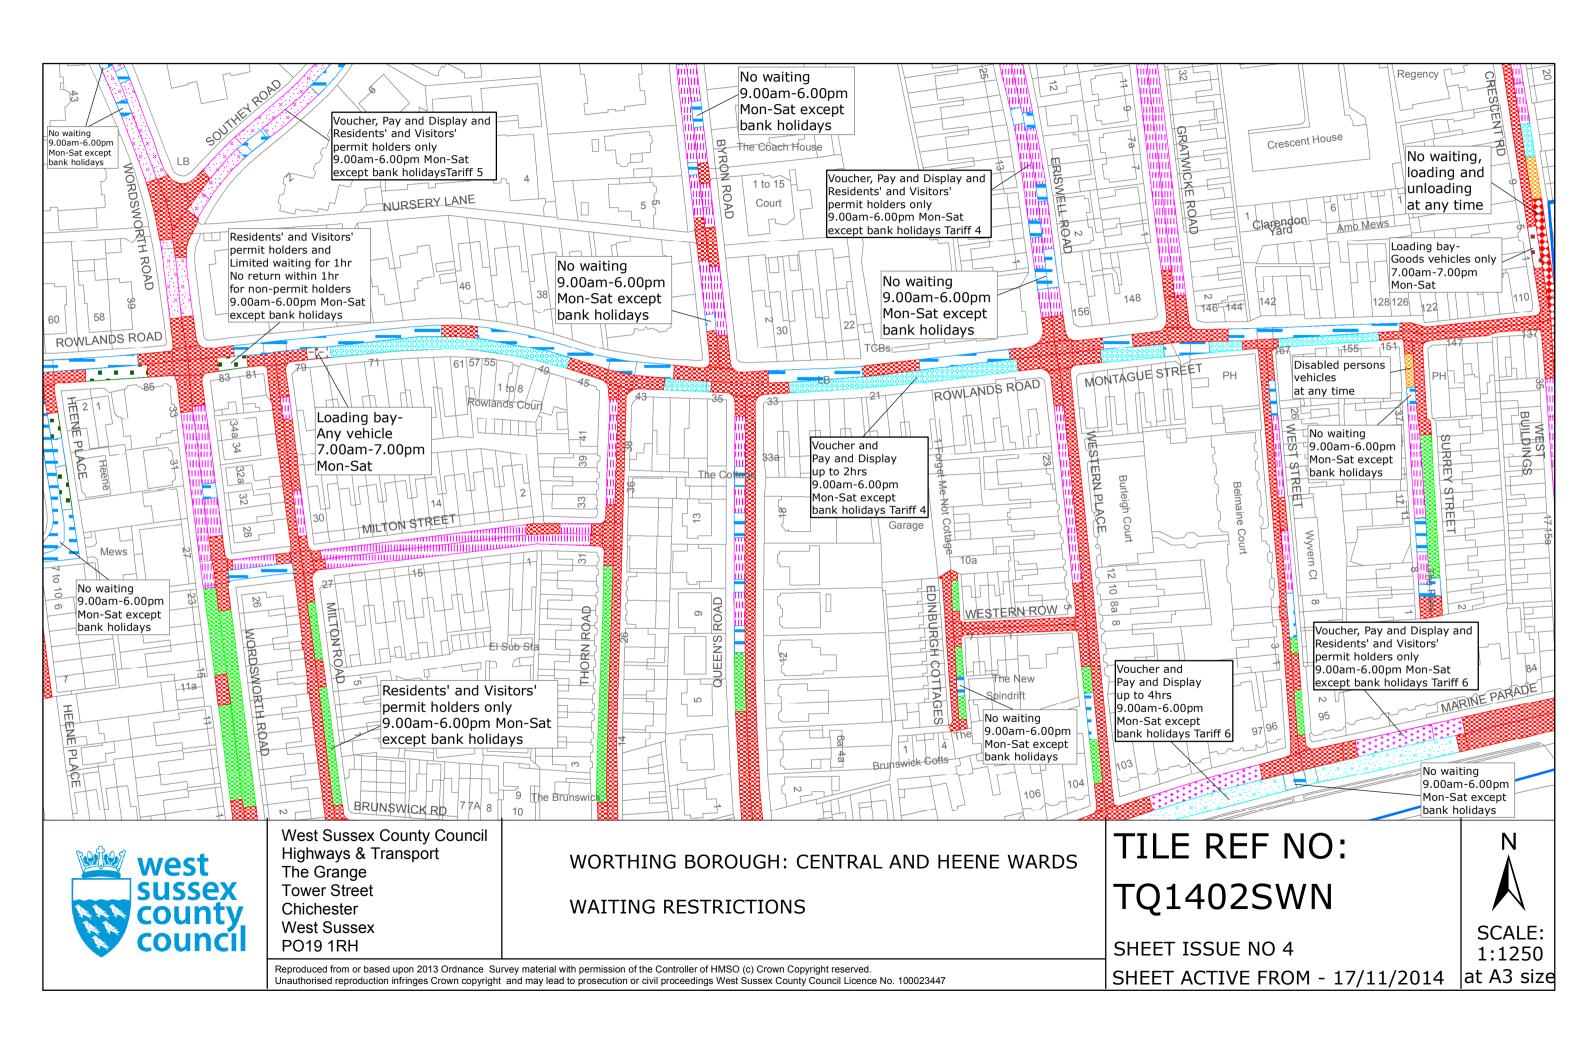

# FIRST SCHEDULE Plans to be Replaced

TQ1302NES (Issue Number 3)
TQ1302SEN (Issue Number 3)
TQ1402NEN (Issue Number 4)
TQ1402NES (Issue Number 6)
TQ1402NWS (Issue Number 3)
TQ1402SEN (Issue Number 5)
TQ1402SWN (Issue Number 3)
TQ1502NWN (Issue Number 4)
TQ1502SWN (Issue Number 5)

# SECOND SCHEDULE Replacement Plans

TQ1302NES (Issue Number 4)
TQ1302SEN (Issue Number 4)
TQ1402NEN (Issue Number 7)
TQ1402NES (Issue Number 7)
TQ1402SEN (Issue Number 4)
TQ1402SEN (Issue Number 6)
TQ1402SWN (Issue Number 4)
TQ1502NWN (Issue Number 5)
TQ1502SWN (Issue Number 6)