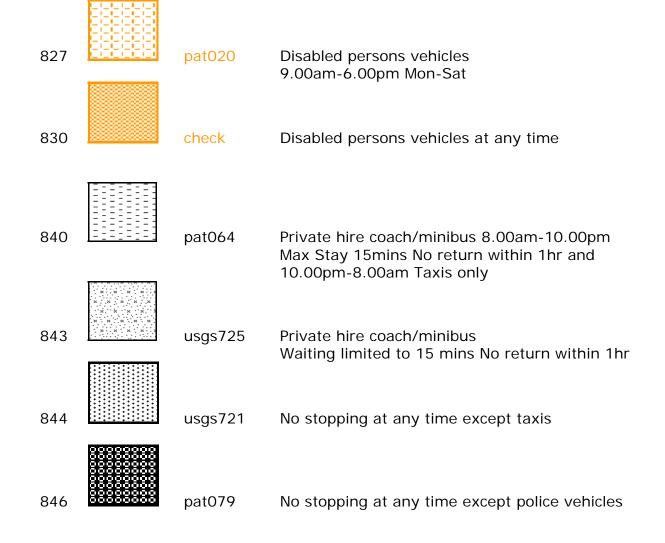

DMENT) ORDER 2014 LOCATION OF WAITING RESTRICTIONS

SCALE: 1:40,000 DATE: 17/11/2014

# **Key for Waiting Restrictions**

All areas over which the provision of the orders apply are defined by the shaded areas as shown on the following plans plus a contiguous area not indicated on the plans of verge and/or footway between the carriageway edge and the highway boundary. The plans in this schedule are based upon grid references of the Ordnance Survey National Grid defined by the OSGB 36 triangulation.

### Prohibition of waiting at any time



### **Shared Residents Parking & Charged On-street Parking**



#### **Residents Parking**



#### **Shared Residents Parking & Free Limited Waiting**



#### Free Limited Waiting









# **Specified Vehicles**



Boundary of Controlled Parking Zone



# WEST SUSSEX COUNTY COUNCIL ((WORTHING) (PARKING PLACES & TRAFFIC REGULATION) (CONSOLIDATION) ORDER 2007)

#### (CPZ ZOMES A,B AND C AMENDMENT) ORDER 2014

West Sussex County Council in exercise of their powers under Sections 1 (1) 2 (1) and (2), 4 (2), 45, 46, 49 and 53 and Part IV of Schedule 9 of the Road Traffic Regulation Act 1984 ("the Act") as amended and of all other enabling powers and after consultation with the Chief Officer of Police in accordance with Part III of Schedule 9 to the Act hereby make the following Order:-

- This Order shall come into operation on the Seventeenth day of November 2014 and may be cited as "West Sussex County Council ((Worthing) (Parking Places & Traffic Regulation) (Consolidation) Order 2007) (CPZ Zones A, B and C Amendment) Order 2014".
- 2. The