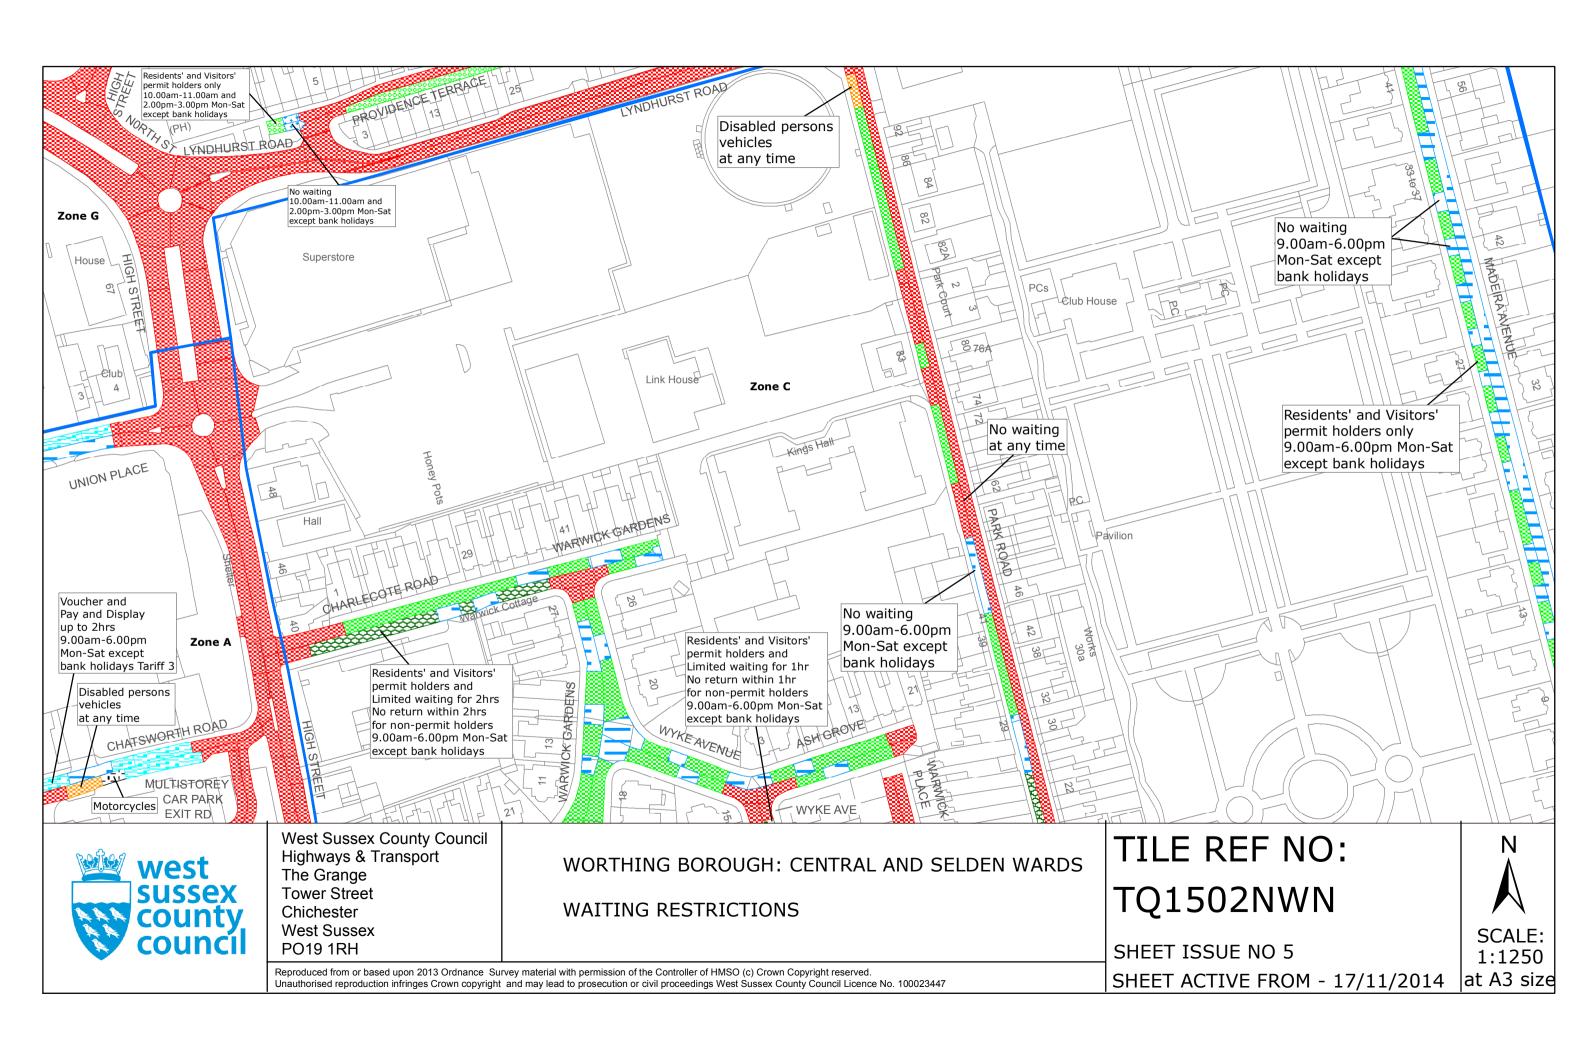

# FIRST SCHEDULE Plans to be Replaced

TQ1302NES (Issue Number 3)
TQ1302SEN (Issue Number 3)
TQ1402NEN (Issue Number 4)
TQ1402NES (Issue Number 6)
TQ1402NWS (Issue Number 3)
TQ1402SEN (Issue Number 5)
TQ1402SWN (Issue Number 3)
TQ1502NWN (Issue Number 4)
TQ1502SWN (Issue Number 5)

# SECOND SCHEDULE Replacement Plans

TQ1302NES (Issue Number 4)
TQ1302SEN (Issue Number 4)
TQ1402NEN (Issue Number 7)
TQ1402NES (Issue Number 7)
TQ1402SEN (Issue Number 4)
TQ1402SEN (Issue Number 6)
TQ1402SWN (Issue Number 4)
TQ1502NWN (Issue Number 5)
TQ1502SWN (Issue Number 6)