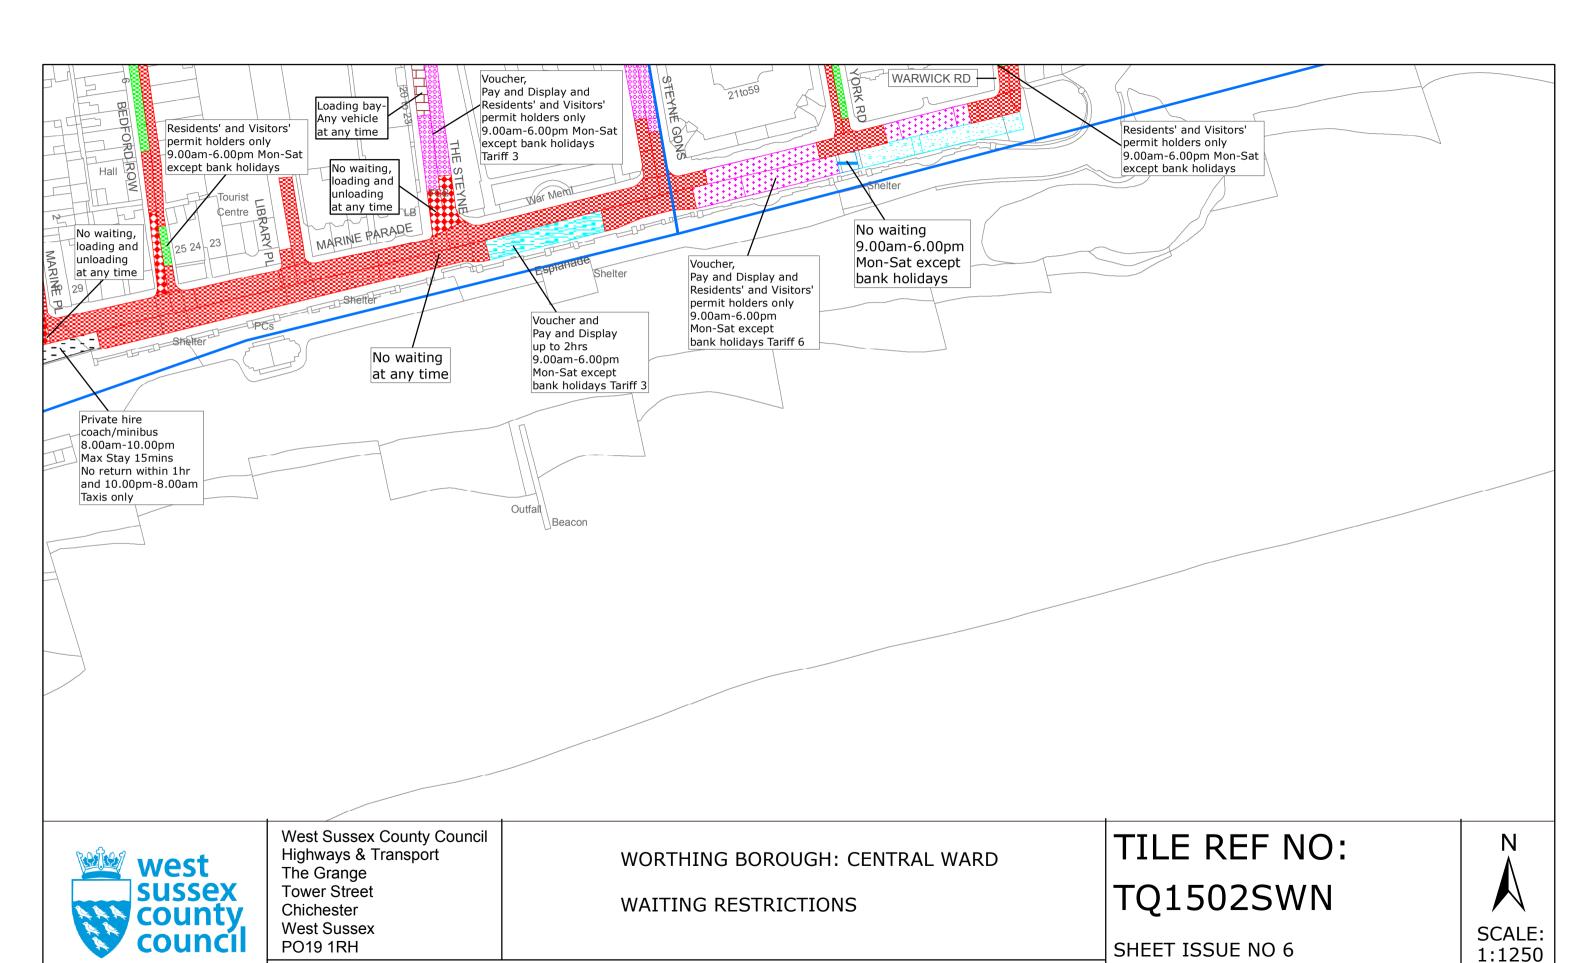

# **Key for Waiting Restrictions**

All areas over which the provision of the orders apply are defined by the shaded areas as shown on the following plans plus a contiguous area not indicated on the plans of verge and/or footway between the carriageway edge and the highway boundary. The plans in this schedule are based upon grid references of the Ordnance Survey National Grid defined by the OSGB 36 triangulation.

### Prohibition of waiting at any time

### **Shared Residents Parking & Charged On-street Parking**

#### **Residents Parking**

#### **Shared Residents Parking & Free Limited Waiting**

#### Free Limited Waiting

# **Specified Vehicles**

Boundary of Controlled Parking Zone

# FIRST SCHEDULE Plans to be Replaced

TQ1302NES (Issue Number 3)
TQ1302SEN (Issue Number 3)
TQ1402NEN (Issue Number 4)
TQ1402NES (Issue Number 6)
TQ1402NWS (Issue Number 3)
TQ1402SEN (Issue Number 5)
TQ1402SWN (Issue Number 3)
TQ1502NWN (Issue Number 4)
TQ1502SWN (Issue Number 5)

# SECOND SCHEDULE Replacement Plans

TQ1302NES (Issue Number 4)
TQ1302SEN (Issue Number 4)
TQ1402NEN (Issue Number 7)
TQ1402NES (Issue Number 7)
TQ1402SEN (Issue Number 4)
TQ1402SEN (Issue Number 6)
TQ1402SWN (Issue Number 4)
TQ1502NWN (Issue Number 5)
TQ1502SWN (Issue Number 6)